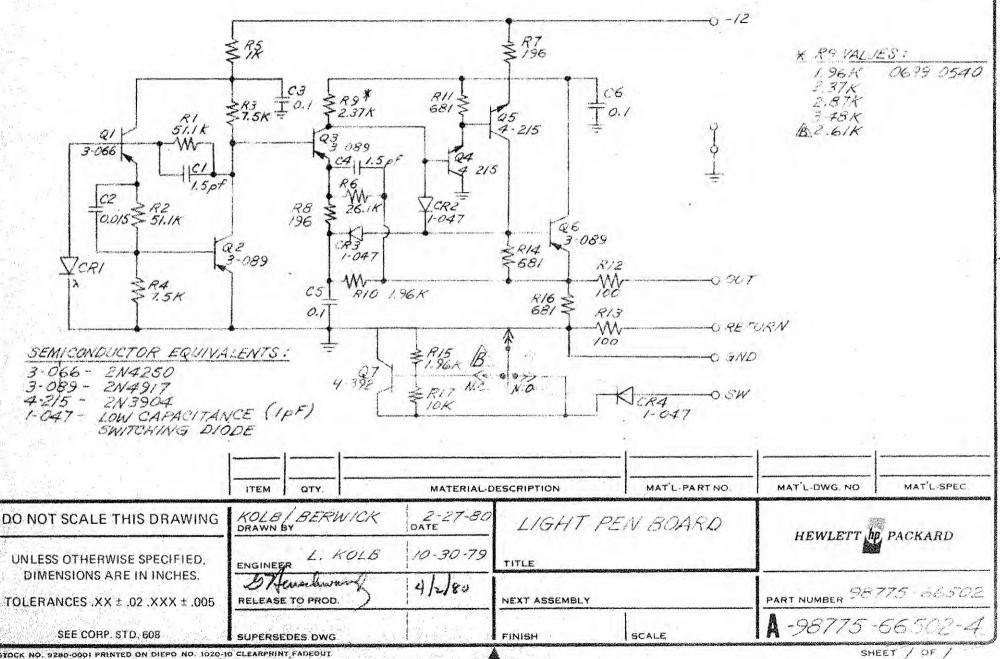

thcal{C}_{1,0}$ | ENC | INE | RING | RESP | ONSI | BILIT | Y  |    | £  | EPIA | Z   |     |    |    |     | A-9                     | 8773-663 | 16-4   |
|---------------------|-----|-----|------|------|------|-------|----|----|----|------|-----|-----|----|----|-----|-------------------------|----------|--------|
| 0                   | 1   | 2   | 3    | 4    | Τ    | 6     | T  | 8  | 9  | T    | 111 | 12/ | 14 | 15 | SYM | REVISIONS               | APPROVED | DATE   |
| 16                  | 17  | T   | 19   | 1    | 21   | 22    | 23 | 25 | 29 | 30   | 32  | 33  | 38 | 43 | A   | 45 155(IED              | - De     | 4/2/80 |
| 45                  | 46  | 61  | 63   | 1    | 1.   | Î     | 1  | 1  | 1  | 1    | T   | 40  | 1  | T  | B   | REJISTO PER HE 40-10466 | Comba    | 1-7-57 |



STOCK NO. 9280-0001 PRINTED ON DIEPO NO. 1020-10 CLEARPRINT FADEOUT

3

18

48

Sie

۰ Г

1. 20

17-10

softwart down gan every large

THOMEERING RESPONSIBILITY STANA 2 -987 11 12, 14 115 \$134 PEVISIONS' C 123 25 28 30 132 133 43 REVISED & REDRAWAY - P.CO. 40-1041 22 63

DI O CZ OC NONC JERS O RESONANTE RES

之 一 一 98775-66502 REV E 89-29-88 4 LAYER CU FOIL

PADMASTER SIDE

APPROVED

SA.I

-66502-6

DATE

1-7-81

MAT'L-SPEC,

MAT'L-DWG. NO. HEWLETT DPACKARD

MAT'L PART NO. PART NUMBER

-98775 · 66502-5 SHEET ( OF /

20 FULL SCALE

TITLE NEXT ASSEMBLY FINISH

REF LOCATOR 1.7-81 7-24-80

DATE

LAME-REV B SUPERSECES OWG.

OTY. MATCHIAL DESCRIPTION -16

1. ITEM DRAWN BY RELEASE TO PROD

LOWELL KOLB 11-16-79

DO NOT SCALE THIS DRAWING UNLESS OTHERWISE SPECIFIED, DIMENSIONS ARE IN INCHES. TOLE