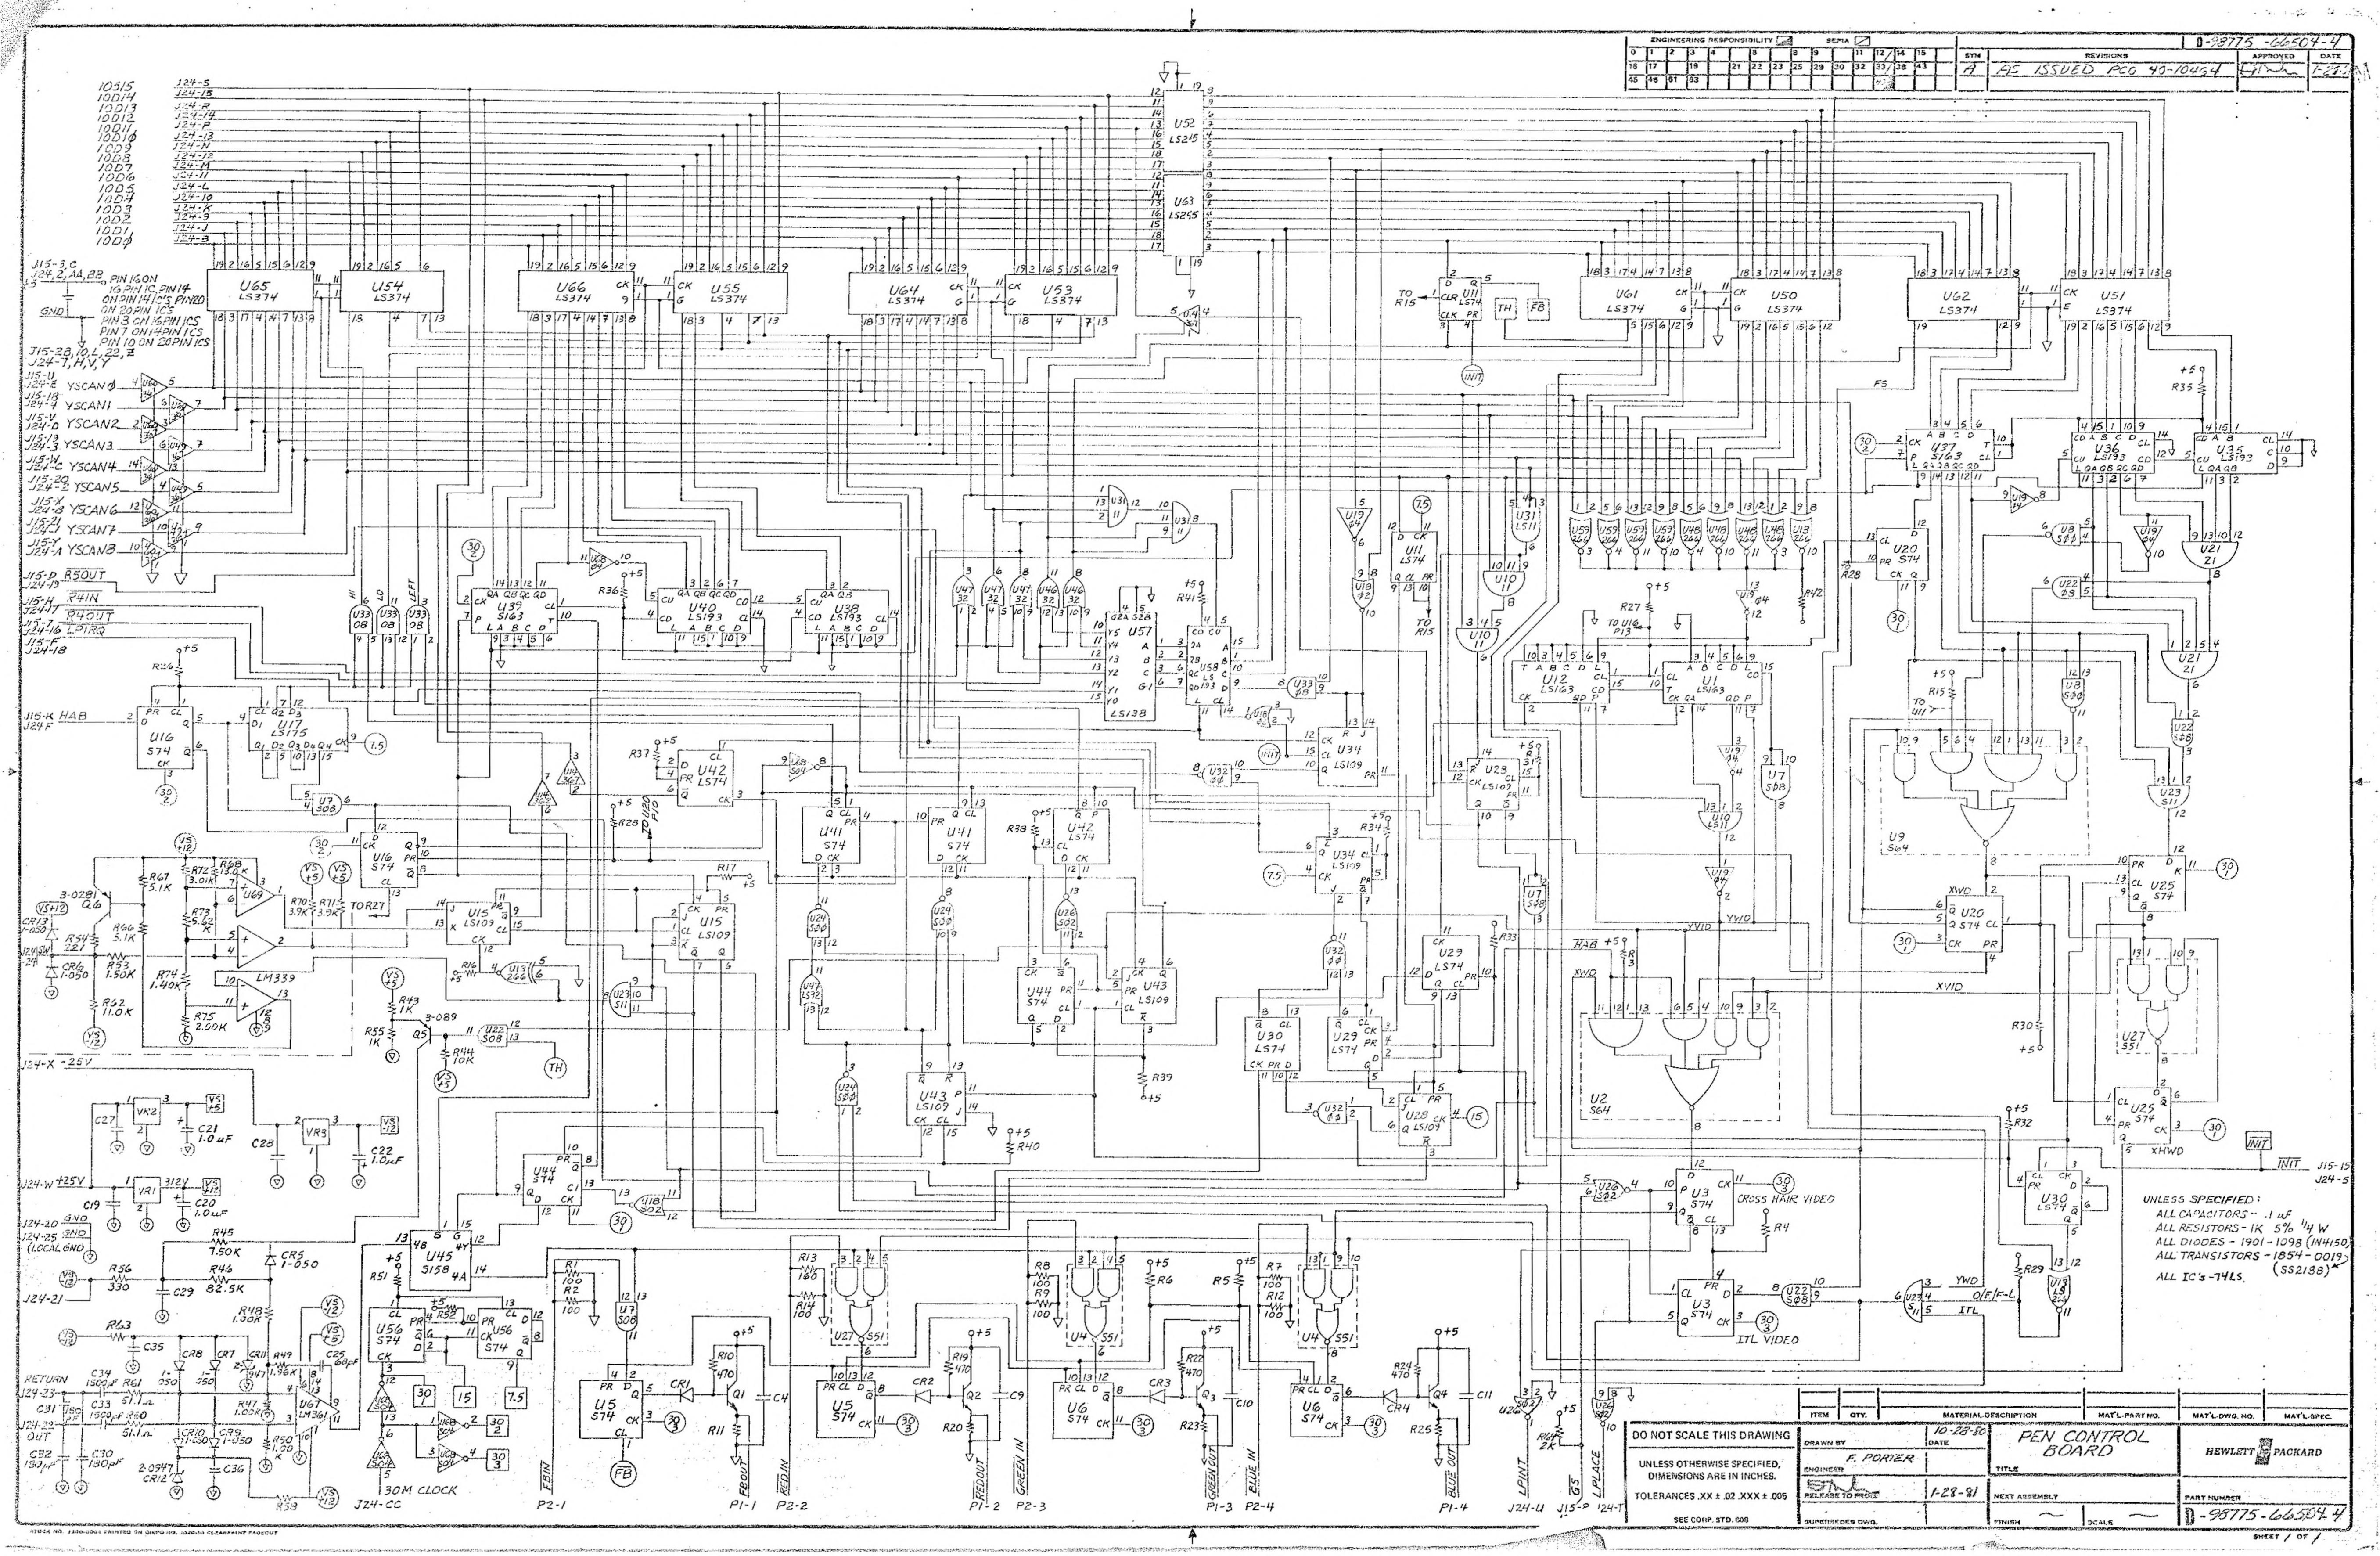

ery large

THOMEERING RESPONSIBILITY STANA 2 -987 11 12, 14 115 \$134 PEVISIONS' C 123 25 28 30 132 133 43 REVISED & REDRAWAY - P.CO. 40-1041 22 63

DI O CZ OC NONC JERS O RESONANTE RES

之 一 一 98775-66502 REV E 89-29-88 4 LAYER CU FOIL

PADMASTER SIDE

APPROVED

SA.I

-66502-6

DATE

1-7-81

MAT'L-SPEC,

MAT'L-DWG. NO. HEWLETT DPACKARD

MAT'L PART NO. PART NUMBER

-98775 · 66502-5 SHEET ( OF /

20 FULL SCALE

TITLE NEXT ASSEMBLY FINISH

REF LOCATOR 1.7-81 7-24-80

DATE

LAME-REV B SUPERSECES OWG.

OTY. MATCHIAL DESCRIPTION -16

1. ITEM DRAWN BY RELEASE TO PROD

LOWELL KOLB 11-16-79

DO NOT SCALE THIS DRAWING UNLESS OTHERWISE SPECIFIED, DIMENSIONS ARE IN INCHES. TOLERANCES XX ± .02 XXX ± .005

SEE CORP. STD. SOS

the real sector of the sector and sector and sector sector sector sector and





The Contraction of the state of LIZZ LIZZ LIZZ LIZZ LIZZ . 6 LAYER 98775-26504 REV D 11-13-81 PADMASTER

|                                                                                                                 |               |       |       | -              |            | -                            | <b>stander</b> tige |                 |               |         |          |          | <br>Sant-sant | · ·                       | ***      |          |          |   |
|-----------------------------------------------------------------------------------------------------------------|---------------|-------|-------|----------------|------------|------------------------------|---------------------|-----------------|---------------|---------|----------|----------|---------------|-